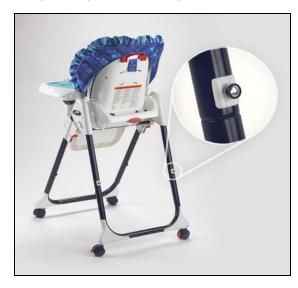

Locate your high chair's product number. The product number is located on a white sticker on the back of the seat. Please use the below image to assist you in locating the product number.

If your Healthy Care<sup>™</sup> High Chairs is not product number **B2875 or H1152**, you are **not affected** by this recall and you can continue to use your high chair.

If your is Healthy Care<sup>™</sup> High Chair is product number **B2875 or H1152** or if you do not know the product number of your high chair, Please turn your Healthy Care<sup>™</sup> High Chair around to view the back of the product.

## Sample Image of Products (Colors, fashion, and toy accessories vary)

Does your Healthy Care™ High Chair have the tray storage pegs as illustrated in the above sample images?

- 1) If your High Chair does not have tray storage pegs as illustrated in the above image, you are **not affected** by this recall and can continue to use your High Chair
- 2) If your Healthy Care™ High Chair has tray storage pegs that match the above image you **are affected** by this recall.