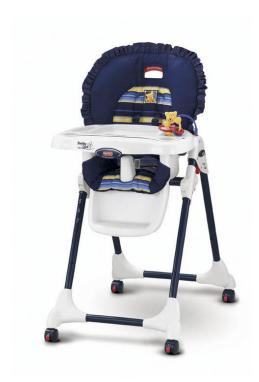

## Sample Image of Products (Colors, fashion, and toy accessories vary)

Does your Healthy Care™ High Chair have the tray storage pegs as illustrated in the above sample images?

- 1) If your High Chair does not have tray storage pegs as illustrated in the above image, you are **not affected** by this recall and can continue to use your High Chair
- 2) If your Healthy Care™ High Chair has tray storage pegs that match the above image you **are affected** by this recall.