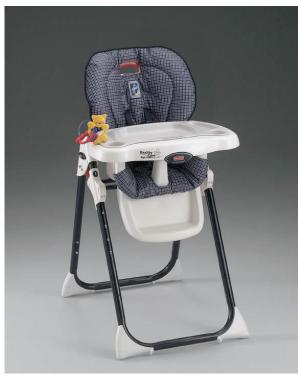

## Sample Image of Products (Colors, fashion, and toy accessories vary)

Does your Healthy Care™ High Chair have the tray storage pegs as illustrated in the above sample images?

- 1) If your High Chair does not have tray storage pegs as illustrated in the above image, you are **not affected** by this recall and can continue to use your High Chair
- 2) If your Healthy Care™ High Chair has tray storage pegs that match the above image you **are affected** by this recall.