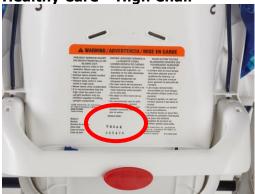

Locate your high chair's product number. The product number is located on a white sticker on the back of the seat. Please use the below image to assist you in locating the product number.

If your Healthy Care<sup>™</sup> High Chairs is not product number **B2875 or H1152**, you are **not affected** by this recall and you can continue to use your high chair.

If your is Healthy Care<sup>™</sup> High Chair is product number **B2875 or H1152** or if you do not know the product number of your high chair, Please turn your Healthy Care<sup>™</sup> High Chair around to view the back of the product.